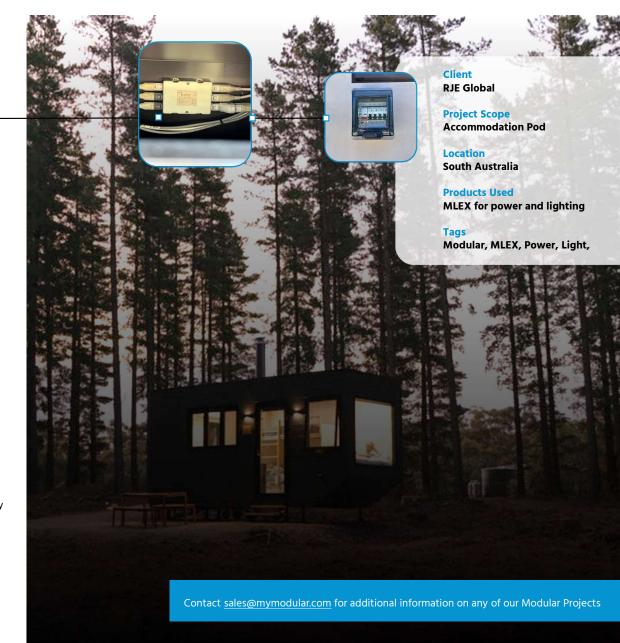

#### **Situation**

RJE Global approached MyModular requiring a turn-key modular solution, including a pre-enabled switchboard, enabled power points and lighting accessories.

### Task

We determined that MLEX is the most suitable option for this project's scope because it provides both lighting and power from a single unit. Its straightforward installation, in line with our standards, has significantly reduced installation times.

#### **Action**

Manufactured all necessary products for RJE Global to complete the project. With both businesses located in South Australia, lead times were greatly minimized.

#### Result

As a local manufacturer, we delivered products with short lead times, enabling our customer to effortlessly meet their deadlines. Installation times were nearly halved, thanks to our plug-and-play technology.