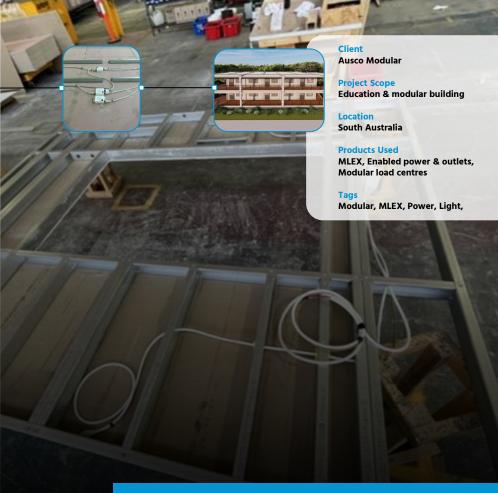

### Task

Ausco reached out to MyModular to utilize our MLEX system on 15+ modular education buildings, leveraging our seamless integration with their building approach for Progress structures.

## Action

MyModular provided an all-inclusive turnkey solution covering lighting and power needs, including supplying enabled light fixtures, power sockets, and modular load centers.

#### Result

Our project deliverables enabled Ausco to offer a modular wiring solution, enhancing their system compared to traditional hardwiring methods.